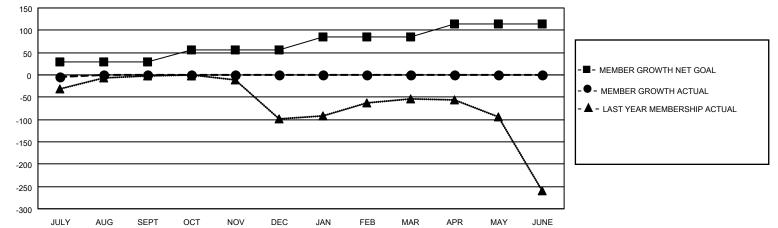

- - CURRENT YEAR GOALS FOR NEW CLUBS

● - CURRENT YEAR ACTUAL NEW CLUBS

▲ - LAST YEAR ACTUAL NEW CLUBS

GOALS AND ACTUAL MEMBERS CUMULATIVE

| DROPPED CLUBS: 2 |         | 10 CLUBS OF 106 ADDED 1 OR                   | GENDER DISTRIBUTION               |                |  |
|------------------|---------|----------------------------------------------|-----------------------------------|----------------|--|
|                  |         | MORE NEW MEMBERS                             | MALE                              | 1,266 (52.90%) |  |
|                  |         |                                              | FEMALE                            | 1,127 (47.10%) |  |
| DROPPED MEMBERS  |         |                                              | NON BINARY                        | 0 (0.00%)      |  |
| DECEASED         | 1       |                                              | PREFER NOT TO ANSWER              | 0 (0.00%)      |  |
| CLUB CANCELLED   | 0<br>25 |                                              | TOTAL FAMILY UNIT MEMBERS         | 588            |  |
|                  | 26      | CLICK HERE FOR CUMULATIVE<br>MEMBERSHIP DATA | FAMILY MEMBERS PAYING HAL<br>DUES | F 316          |  |
|                  |         |                                              |                                   |                |  |