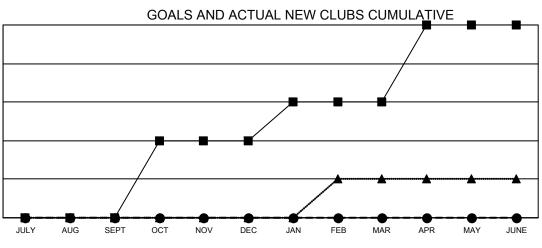

- - CURRENT YEAR GOALS FOR NEW CLUBS

● - CURRENT YEAR ACTUAL NEW CLUBS

▲ - LAST YEAR ACTUAL NEW CLUBS

GOALS AND ACTUAL MEMBERS CUMULATIVE

| DROPPED CLUBS: 2 |         | 10 CLUBS OF 106 ADDED 1 OR                   | GENDER DISTRIBUTION               |                |  |
|------------------|---------|----------------------------------------------|-----------------------------------|----------------|--|
|                  |         | MORE NEW MEMBERS                             | MALE                              | 1,266 (52.90%) |  |
|                  |         |                                              | FEMALE                            | 1,127 (47.10%) |  |
| DROPPED MEMBERS  |         |                                              | NON BINARY                        | 0 (0.00%)      |  |
| DECEASED         | 1       |                                              | PREFER NOT TO ANSWER              | 0 (0.00%)      |  |
| CLUB CANCELLED   | 0<br>25 |                                              | TOTAL FAMILY UNIT MEMBERS         | 588            |  |
|                  | 26      | CLICK HERE FOR CUMULATIVE<br>MEMBERSHIP DATA | FAMILY MEMBERS PAYING HAL<br>DUES | F 316          |  |
|                  |         |                                              |                                   |                |  |